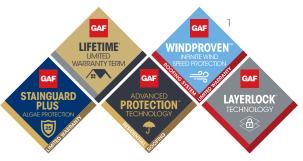

Now with GAF Time-Release
Algae-Fighting Technology and
LayerLock® Technology, Timberline HDZ®
offers everything you can expect from an
architectural shingle roof, and more.

For more details visit gaf.com/TimberlineHDZ

<sup>&</sup>lt;sup>1</sup>15-year WindProven<sup>™</sup> limited wind warranty on GAF Shingles with LayerLock<sup>®</sup> Technology requires the use of GAF Starter Strips, Roof Deck Protection, Ridge Cap Shingles, and Leak Barrier or Attic Ventilation. See GAF Roofing System Limited Warranty for complete coverage and restrictions. Visit gaf.com/LRS for qualifying GAF products. For installations not eligible for the GAF Roofing System Limited Warranty, see the GAF Shingle & Accessory Limited Warranty.