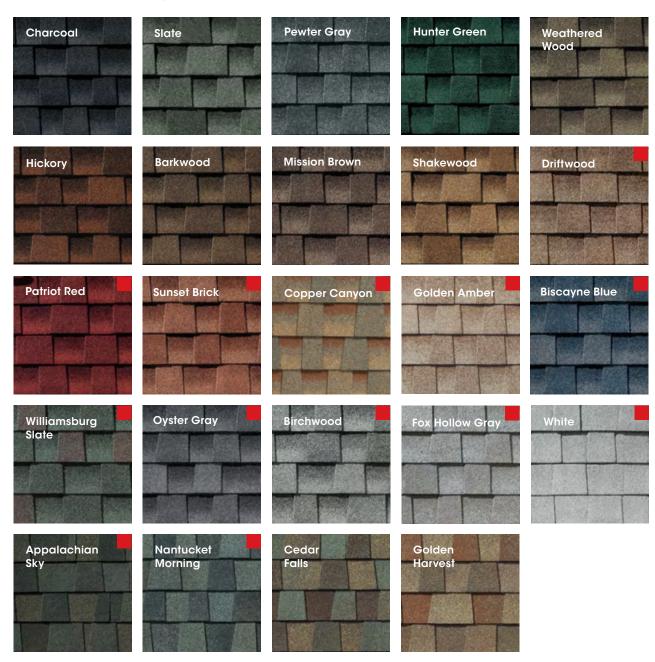

Now with GAF Time-Release
Algae-Fighting Technology and
LayerLock® Technology, Timberline HDZ®
offers everything you can expect from an
architectural shingle roof, and more.





For more details visit gaf.com/TimberlineHDZ

<sup>&</sup>lt;sup>1</sup>15-year WindProven<sup>™</sup> limited wind warranty on GAF Shingles with LayerLock<sup>®</sup> Technology requires the use of GAF Starter Strips, Roof Deck Protection, Ridge Cap Shingles, and Leak Barrier or Attic Ventilation. See GAF Roofing System Limited Warranty for complete coverage and restrictions. Visit gaf.com/LRS for qualifying GAF products. For installations not eligible for the GAF Roofing System Limited Warranty, see the GAF Shingle & Accessory Limited Warranty.